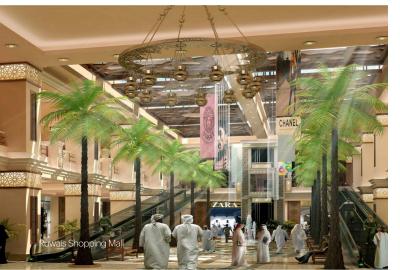

# **Scope of Work**

Concept design Design development Detailed design Shop drawings As built drawings

With a plot area of 111,000 m<sup>2</sup> and built-up area of 30,395 m<sup>2</sup>, the shopping mall comprises a two-storey building (29,555 m<sup>2</sup>) which includes shops, supermarket, restaurants, coffee shops, foodcourt area, department store & entertainment areas (4

Landscape

Mechanical

Roads

Structural

cinemas, bowling, ice skating rink and kids play area) in addition to a servicebuilding (840 m²) which includes substation, chiller yard pump rooms and underground tanks.