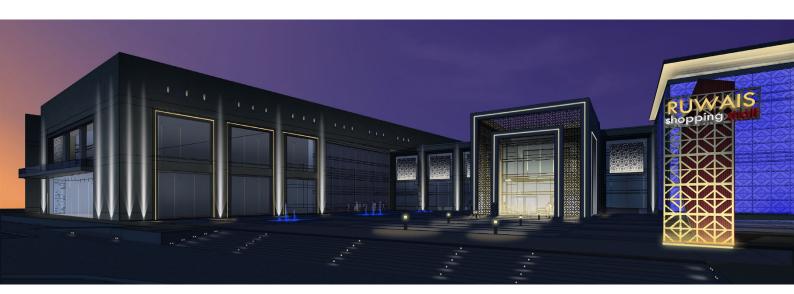

# Ruwais Shopping Mall

# **Scope of Work**

Concept design Design development Detailed design Shop drawings As built drawings

With a plot area of 111,000 m<sup>2</sup> and built-up area of 30,395 m<sup>2</sup>, the shopping mall comprises a two-storey building (29,555 m<sup>2</sup>) which includes shops, supermarket, restaurants, coffee shops, foodcourt area, department store & entertainment areas (4

### Location

Abu Dhabi, UAE