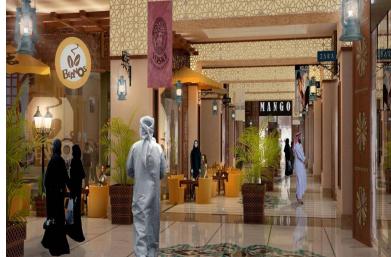

# **Scope of Work**

Concept design Design development Detailed design Shop drawings As built drawings

With a plot area of 111,000 m<sup>2</sup> and built-up area of 30,395 m<sup>2</sup>, the shopping mall comprises a two-storey building (29,555 m<sup>2</sup>) which includes shops, supermarket, restaurants, coffee shops, foodcourt area, department store & entertainment areas (4

Landscape

Mechanical

Roads

Structural

cinemas, bowling, ice skating rink and kids play area) in addition to a servicebuilding (840 m²) which includes substation, chiller yard pump rooms and underground tanks.